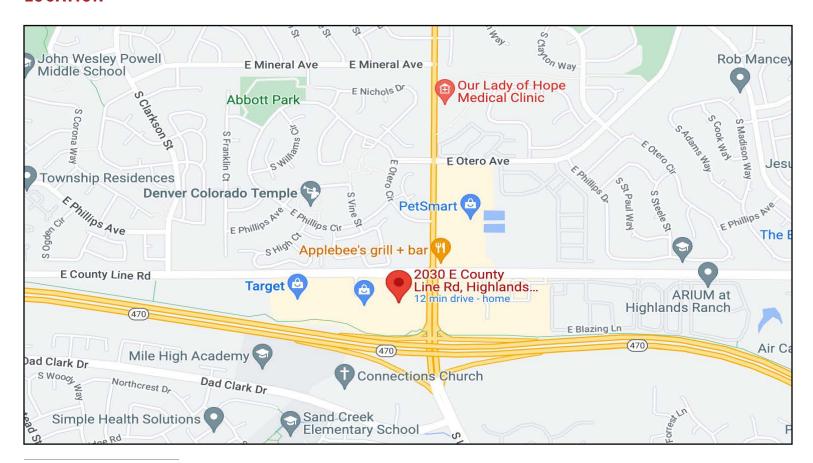

negotiated)                 |
| Lease Rate (NNN):  | \$21.00/SF                                                                        |
| NNN Expenses:      | \$9.50/SF                                                                         |
| Furnished:         | Partially furnishedmost of the existing furniture can remain with some exceptions |
| Year Built:        | 1989                                                                              |
| Garage/Dock Doors: | N/A                                                                               |
| Signage:           | Monument sign;                                                                    |
|                    | Building mounted sign                                                             |

#### **LOCATION**



#### **CONTACTS**



#### **PHOTOS**













#### **CONTACTS**



#### **PHOTOS (continued)**











#### **CONTACTS**