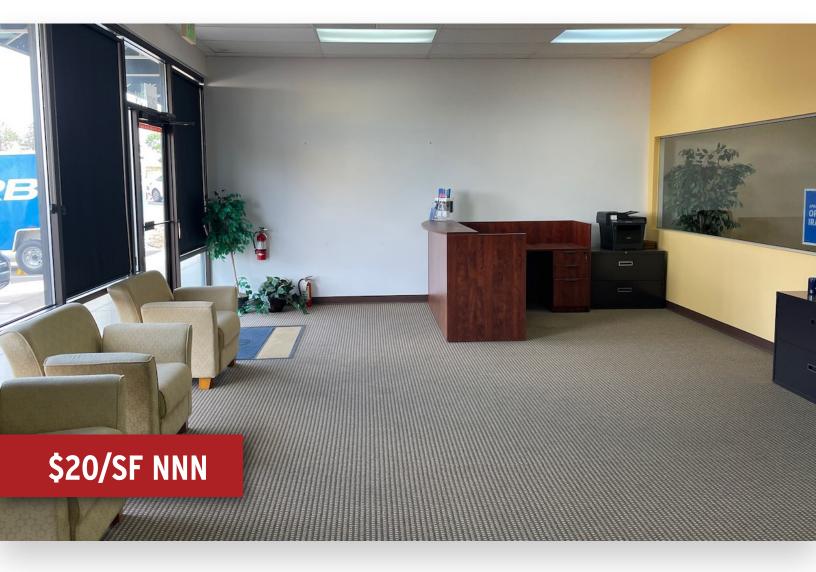

#### **PROPERTY OVERVIEW**

Retail lease/sublet opportunity at Plaza at Highlands Ranch. Great exposure on University Blvd and C-470. This is a turnkey space formerly occupied by Allstate Insurance. This 1,319 SF space consists of a large open office and reception area, one large private office, a private bathroom and a file/storage room.

#### **PHOTOS**