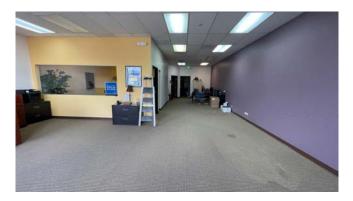

e (NNN):  | \$21.00/SF                                                                        |
| NNN Expenses:      | \$9.50/SF                                                                         |
| Furnished:         | Partially furnishedmost of the existing furniture can remain with some exceptions |
| Year Built:        | 1989                                                                              |
| Garage/Dock Doors: | N/A                                                                               |
| Signage:           | Monument sign;                                                                    |
|                    | Building mounted sign                                                             |

#### **LOCATION**



#### **CONTACTS**



#### **PHOTOS**













#### **CONTACTS**



#### **PHOTOS (continued)**











#### **CONTACTS**