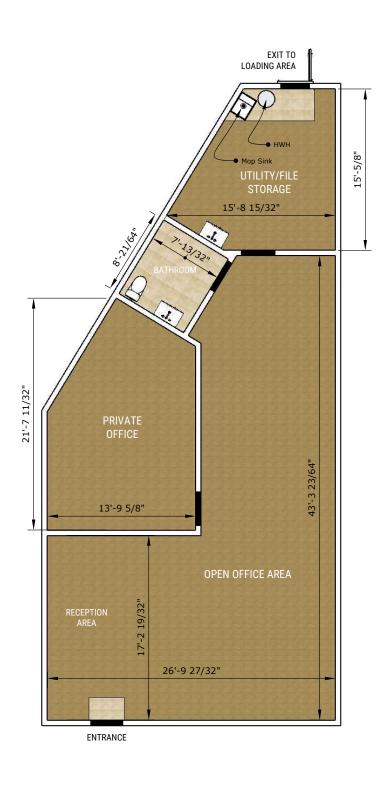

#### **FLOORPLAN**

#### **PROPERTY OVERVIEW**

Retail lease/sublet opportunity at Plaza at Highlands Ranch. Great exposure on University Blvd and C-470. This is a turnkey space formerly occupied by Allstate Insurance. This 1,319 SF space consists of a large open office and reception area, one large private office, a private bathroom and a file/storage room.