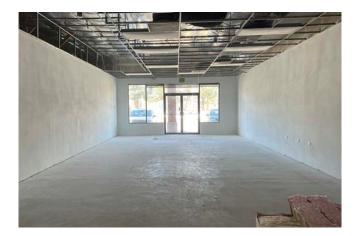

ble SF:     | 1,275 SF                                   |
|-------------------|--------------------------------------------|
| Availability:     | Immediate                                  |
| Lease Rate (NNN): | \$21.25/SF                                 |
| NNN Expenses:     | \$7.50/SF                                  |
| Year Built:       | 1995                                       |
| Parking:          | Surface Lot; 33 Spaces; 4.08 Parking Ratio |
| Land Area:        | 0.66 AC                                    |
| Signage:          | Monument sign;<br>Building mounted sign    |

### LOCATION



#### CONTACTS

Tom Panton 303.589.3008 tpanton@straterapartners.com

6909 S HOLLY CIR, #220 | CENTENNIAL | CO | 80112 | INFO@STRATERAPARTNERS.COM | 720.593.9810



### **PHOTOS**













#### **CONTACTS**

Tom Panton 303.589.3008 tpanton@straterapartners.com

6909 S HOLLY CIR, #220 | CENTENNIAL | CO | 80112 | INFO@STRATERAPARTNERS.COM | 720.593.9810



## **PHOTOS (continued)**









#### CONTACTS

Tom Panton 303.589.3008 tpanton@straterapartners.com

#### 6909 S HOLLY CIR, #220 | CENTENNIAL | CO | 80112 | INFO@STRATERAPARTNERS.COM | 720.593.9810