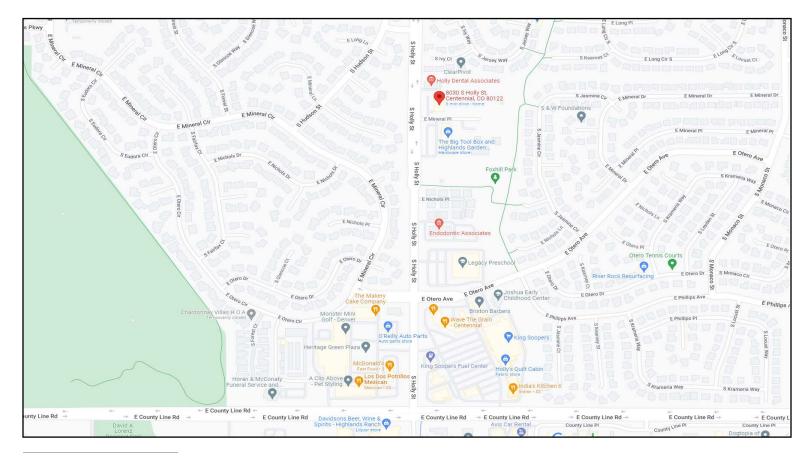

TS

Tom Panton 303.589.3008 tpanton@straterapartners.com

6909 S HOLLY CIR, #220 | CENTENNIAL | CO | 80112 | INFO@STRATERAPARTNERS.COM | 720.593.9810



### **PROPERTY HIGHLIGHTS**

| Available SF:     | 1,275 SF                                   |
|-------------------|--------------------------------------------|
| Availability:     | Immediate                                  |
| Lease Rate (NNN): | \$21.25/SF                                 |
| NNN Expenses:     | \$7.50/SF                                  |
| Year Built:       | 1995                                       |
| Parking:          | Surface Lot; 33 Spaces; 4.08 Parking Ratio |
| Land Area:        | 0.66 AC                                    |
| Signage:          | Monument sign;<br>Building mounted sign    |

### LOCATION



#### CONTACTS

Tom Panton 303.589.3008 tpanton@straterapartners.com

6909 S HOLLY CIR, #220 | CENTENNIAL | CO | 80112 | INFO@STRATERAPARTNERS.COM | 720.593.9810



### **PHOTOS**













#### **CONTACTS**

Tom Panton 303.589.3008 tpanton@straterapartners.com

6909 S HOLLY CIR, #220 | CENTENNIAL | CO | 80112 | INFO@STRATERAPARTNERS.COM | 720.593.9810



## **PHOTOS (continued)**









#### CONTACTS

Tom Panton 303.589.3008 tpanton@straterapartners.com

#### 6909 S HOLLY CIR, #220 | CENTENNIAL | CO | 80112 | INFO@STRATERAPARTNERS.COM | 720.593.9810