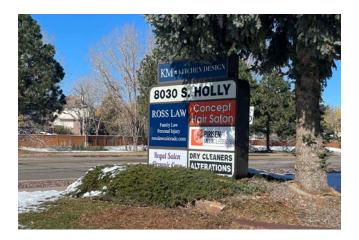

#### **PROPERTY OVERVIEW**

Retail lease opportunity at 8030 S Holly St. This 1,275 SF space is located across the street from the exclusive Heritage Green neighborhood and next door to the very popular Big Tool Box (Ace Hardware/Garden Center). The building is locally owned and very well maintained. The tenant mix includes Ross Law, Pirisen Music Lessons, Royal Salon Organic Care and Concept Hair Salon.