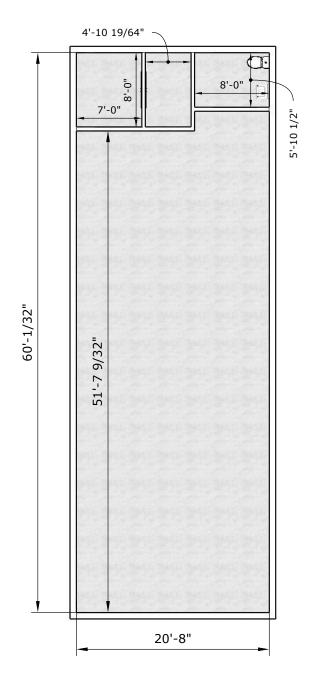

## FOR LEASE | RETAIL 8030 S HOLLY ST, UNIT C



8030 S HOLLY ST, UNIT C CENTENNIAL, CO 80122



#### **PROPERTY OVERVIEW**

Retail lease opportunity at 8030 S Holly St. This 1,275 SF space is located across the street from the exclusive Heritage Green neighborhood and next door to the very popular Big Tool Box (Ace Hardware/Garden Center). The building is locally owned and very well maintained. The tenant mix includes Ross Law, Pirisen Music Lessons, Royal Salon Organic Care and Concept Hair Salon.

#### CONTACTS

Tom Panton 303.589.3008 tpanton@straterapartners.com

6909 S HOLLY CIR, #220 | CENTENNIAL | CO | 80112 | INFO@STRATERAPARTNERS.COM | 720.593.9810



### **FLOORPLAN**



Area: 1,275 SFt

#### CONTACTS

Tom Panton 303.589.3008 tpanton@straterapartners.com

6909 S HOLLY CIR, #220 | CENTENNIAL | CO | 80112 | INFO@STRATERAPARTNERS.COM | 720.593.9810



### **PROPERTY HIGHLIGHTS**

| Available SF:     | 1,275 SF                                   |
|-------------------|--------------------------------------------|
| Availability:     | Immediate                                  |
| Lease Rate (NNN): | \$21.25/SF                                 |
| NNN Expenses:     | \$7.50/SF                                  |
| Year Built:       | 1995                                       |
| Parking:          | Surface Lot; 33 Spaces; 4.08 Parking Ratio |
| Land Area:        | 0.66 AC                                    |
| Signage:          | Monument sign;<br>Building mou