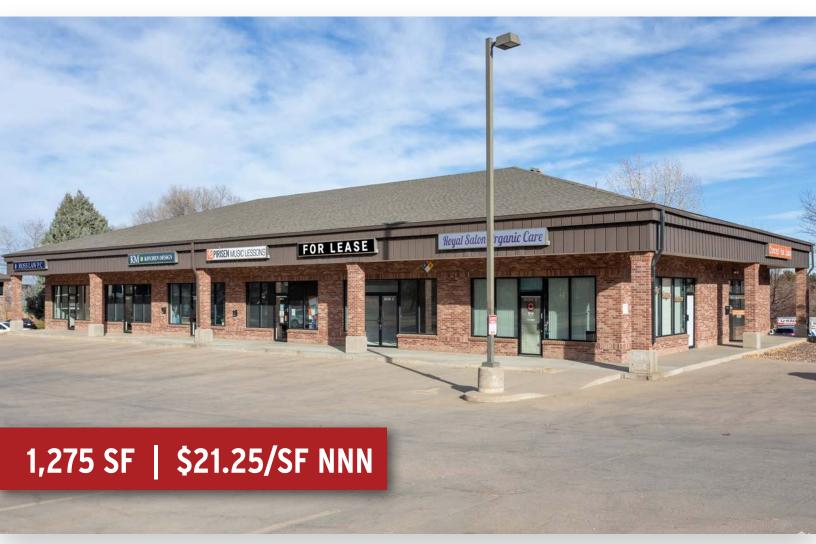

## FOR LEASE | RETAIL 8030 S HOLLY ST, UNIT C

8030 S HOLLY ST, UNIT C CENTENNIAL, CO 80122

#### **PROPERTY OVERVIEW**

Retail lease opportunity at 8030 S Holly St. This 1,275 SF space is located across the street from the exclusive Heritage Green neighborhood and next door to the very popular Big Tool Box (Ace Hardware/Garden Center). The building is locally owned and very well maintained. The tenant mix includes Ross Law, Pirisen Music Lessons, Royal Salon Organic Care and Concept Hair Salon.

### **PROPERTY HIGHLIGHTS**

| Available SF:     | 1,275 SF                                   |
|-------------------|--------------------------------------------|
| Availability:     | Immediate                                  |
| Lease Rate (NNN): | \$21.25/SF                                 |
| NNN Expenses:     | \$7.50/SF                                  |
| Year Built:       | 1995                                       |
| Parking:          | Surface Lot; 33 Spaces; 4.08 Parking Ratio |
| Land Area:        | 0.66 AC                                    |
| Signage:          | Monument sign;<br>Building mounted sign    |