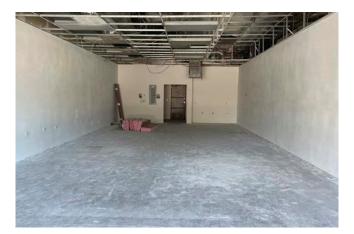

lable SF:     | 1,275 SF                                   |
|-------------------|--------------------------------------------|
| Availability:     | Immediate                                  |
| Lease Rate (NNN): | \$21.25/SF                                 |
| NNN Expenses:     | \$7.50/SF                                  |
| Year Built:       | 1995                                       |
| Parking:          | Surface Lot; 33 Spaces; 4.08 Parking Ratio |
| Land Area:        | 0.66 AC                                    |
| Signage:          | Monument sign;<br>Building mounted sign    |

### LOCATION



#### CONTACTS

Tom Panton 303.589.3008 tpanton@straterapartners.com

6909 S HOLLY CIR, #220 | CENTENNIAL | CO | 80112 | INFO@STRATERAPARTNERS.COM | 720.593.9810



### **PHOTOS**













#### **CONTACTS**

Tom Panton 303.589.3008 tpanton@straterapartners.com

6909 S HOLLY CIR, #220 | CENTENNIAL | CO | 80112 | INFO@STRATERAPARTNERS.COM | 720.593.9810



## **PHOTOS (continued)**









#### CONTACTS

Tom Panton 303.589.3008 tpanton@straterapartners.com

#### 6909 S HOLLY CIR, #220 | CENTENNIAL | CO | 80112 | INFO@STRATERAPARTNERS.COM | 720.593.9810