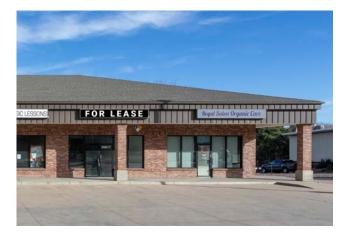

## FOR LEASE | RETAIL 8030 S HOLLY ST, UNIT C

8030 S HOLLY ST, UNIT C CENTENNIAL, CO 80122

#### **PROPERTY OVERVIEW**

Retail lease opportunity at 8030 S Holly St. This 1,275 SF space is located across the street from the exclusive Heritage Green neighborhood and next door to the very popular Big Tool Box (Ace Hardware/Garden Center). The building is locally owned and very well maintained. The tenant mix includes Ross Law, Pirisen Music Lessons, Royal Salon Organic Care and Concept Hair Salon.