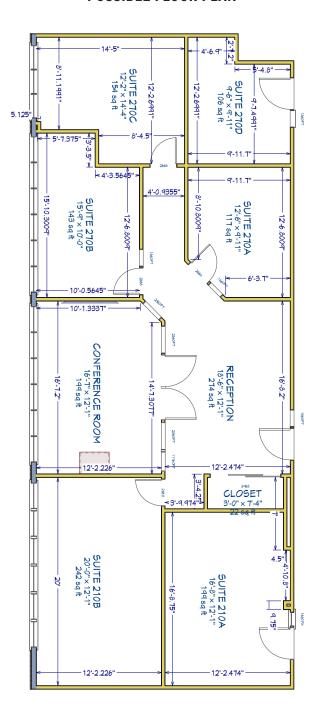

### **POSSIBLE FLOOR PLAN**

#### **PROPERTY OVERVIEW**

This office condominium is a combination of 4 units into a 1,504 SF office space. It is currently subdivided into three large rooms and a single smaller office. The floorplan is very open and large enough to be split out into several smaller offices/exam rooms with a large reception area. There is breakroom in the space with a sink. The space is perfect for an affordable, owner-occupied office space. A design/build option is available for anybody interested in building out the space to meet their needs.