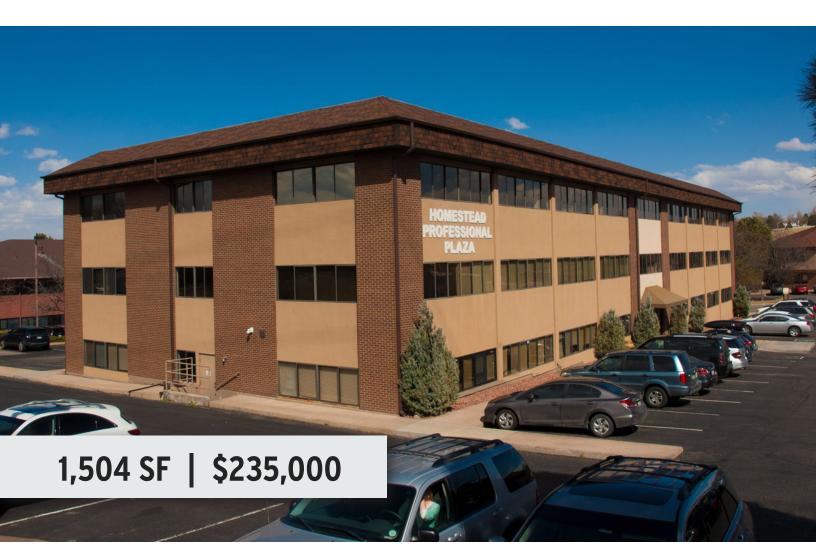

FOR SALE | OFFICE CONDO

# 6909 S HOLLY CIR, #210-270

6909 S HOLLY CIRCLE, UNITS 210, 220, 230 & 270 CENTENNIAL, CO 80112

#### **PROPERTY OVERVIEW**

This office condominium is a combination of 4 units into a 1,504 SF office space. It is currently subdivided into three large rooms and a single smaller office. The floorplan is very open and large enough to be split out into several smaller offices/exam rooms with a large reception area. There is breakroom in the space with a sink. The space is perfect for an affordable, owner-occupied office space. A design/build option is available for anybody interested in building out the space to meet their needs.

## **PROPERTY HIGHLIGHTS**

| Building SF:  | 1,504 SF                            |
|---------------|-------------------------------------|
| Asking Price: | \$235,000.00 avalilable immediately |
| PSF:          | \$156.25                            |
| Parking:      | Surface lot                         |
| Year Built:   | 1982                                |
| HOA:          | \$871/mo.                           |
| Class:        | С                                   |
| HVAC:         | Replaced all HVAC equipment in 2019 |
| County:       | Arapahoe                            |