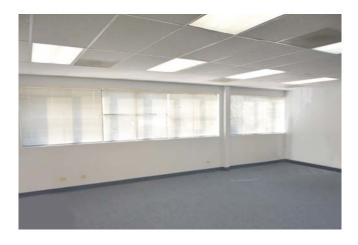

n building out the space to meet their needs.

#### **CONTACTS**





### **FLOOR PLAN**



### **POSSIBLE FLOOR PLAN**



### **CONTACTS**





## **PROPERTY HIGHLIGHTS**

| Building SF:  | 1,504 SF                            |
|---------------|-------------------------------------|
| Asking Price: | \$235,000.00 avalilable immediately |
| PSF:          | \$156.25                            |
| Parking:      | Surface lot                         |
| Year Built:   | 1982                                |
| HOA:          | \$871/mo.                           |
| Class:        | С                                   |
| HVAC:         | Replaced all HVAC equipment in 2019 |
| County:       | Arapahoe                            |

## **LOCATION**



### **CONTACTS**





## **PHOTOS**













### **CONTACTS**





## **PHOTOS (continued)**













### **CONTACTS**