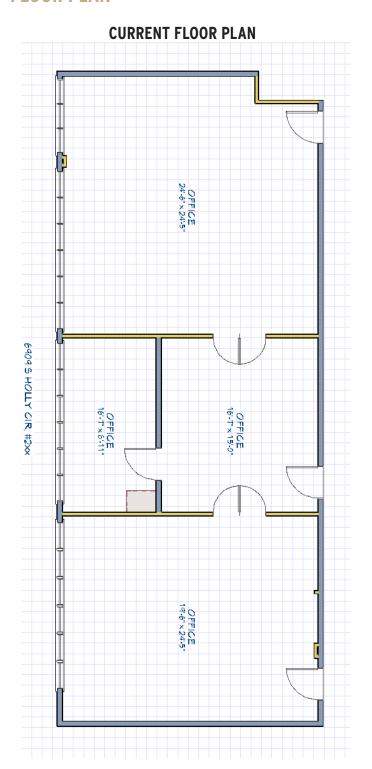

### **FLOOR PLAN**

#### **PROPERTY OVERVIEW**

This office condominium is a combination of 4 units into a 1,504 SF office space. It is currently subdivided into three large rooms and a single smaller office. The floorplan is very open and large enough to be split out into several smaller offices/exam rooms with a large reception area. There is breakroom in the space with a sink. The space is perfect for an affordable, owner-occupied office space. A design/build option is available for anybody interested in building out the space to meet their needs.