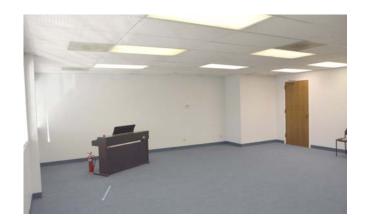

**CONTACTS**





### **FLOOR PLAN**



### **POSSIBLE FLOOR PLAN**



### **CONTACTS**





## **PROPERTY HIGHLIGHTS**

| Building SF:  | 1,504 SF                            |
|---------------|-------------------------------------|
| Asking Price: | \$235,000.00 avalilable immediately |
| PSF:          | \$156.25                            |
| Parking:      | Surface lot                         |
| Year Built:   | 1982                                |
| HOA:          | \$871/mo.                           |
| Class:        | С                                   |
| HVAC:         | Replaced all HVAC equipment in 2019 |
| County:       | Arapahoe                            |

## **LOCATION**



### **CONTACTS**





## **PHOTOS**













### **CONTACTS**





## **PHOTOS (continued)**













### **CONTACTS**