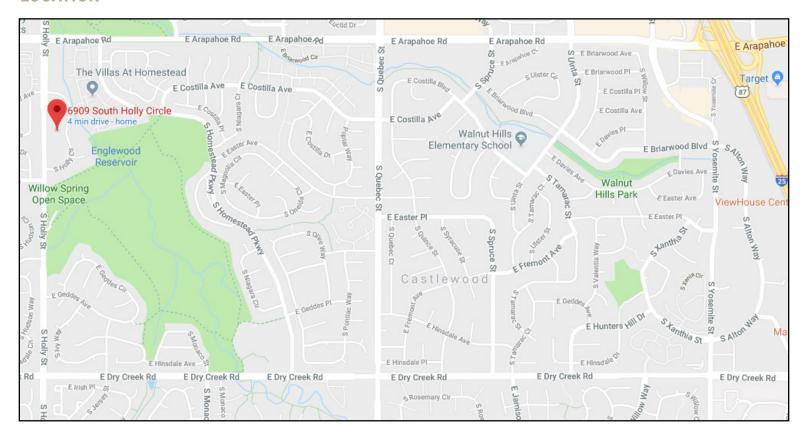

uild option is available for anybody interested in building out the space to meet their needs.

#### **CONTACTS**





### **FLOOR PLAN**



### **POSSIBLE FLOOR PLAN**



### **CONTACTS**





## **PROPERTY HIGHLIGHTS**

| Building SF:  | 1,504 SF                            |
|---------------|-------------------------------------|
| Asking Price: | \$235,000.00 avalilable immediately |
| PSF:          | \$156.25                            |
| Parking:      | Surface lot                         |
| Year Built:   | 1982                                |
| HOA:          | \$871/mo.                           |
| Class:        | С                                   |
| HVAC:         | Replaced all HVAC equipment in 2019 |
| County:       | Arapahoe                            |

## **LOCATION**



### **CONTACTS**





## **PHOTOS**













### **CONTACTS**





## **PHOTOS (continued)**













### **CONTACTS**