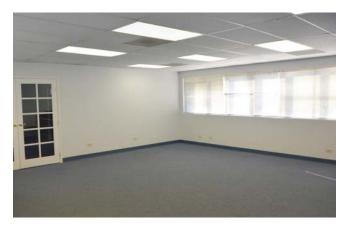

*CONTACTS**





### **FLOOR PLAN**



### **POSSIBLE FLOOR PLAN**



### **CONTACTS**





## **PROPERTY HIGHLIGHTS**

| Building SF:  | 1,504 SF                            |
|---------------|-------------------------------------|
| Asking Price: | \$235,000.00 avalilable immediately |
| PSF:          | \$156.25                            |
| Parking:      | Surface lot                         |
| Year Built:   | 1982                                |
| HOA:          | \$871/mo.                           |
| Class:        | С                                   |
| HVAC:         | Replaced all HVAC equipment in 2019 |
| County:       | Arapahoe                            |

## **LOCATION**



### **CONTACTS**





## **PHOTOS**













### **CONTACTS**





## **PHOTOS (continued)**













### **CONTACTS**