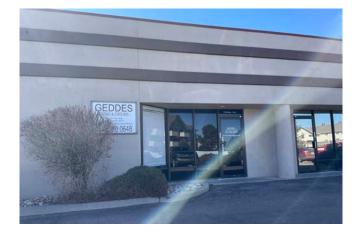

#### **PROPERTY OVERVIEW**

Hard to find small warehouse space with excellent highway access...located on the north-east corner of 6th Avenue and I-225. The mix of office to warehouse is 50/50. There is additional storage above the office area that is partially finished. The warehouse and office space are in excellent condition and have been very well maintained. This space is move in ready!

### **PROPERTY HIGHLIGHTS**

| Building SF:  | 1,458 SF                                                                       |
|---------------|--------------------------------------------------------------------------------|
| Asking Price: | \$350,000.00 avalilable immediately                                            |
| Parking:      | Surface lot; 2 reserved spaces in front and 2 in back                          |
| Garage Doors: | One (1) drive-in door 10'x10' (HxW) with new electric commercial door opener   |
| Year Built:   | 1985                                                                           |
| HOA:          | approx. \$249/mo.                                                              |
| Electric:     | New 3-phase 220v panel with plenty of spares                                   |
| HVAC:         | New units in warehouse and office areas                                        |
| Signage:      | Building mounted sign in front and on door glass;<br>Door mounted sign in rear |