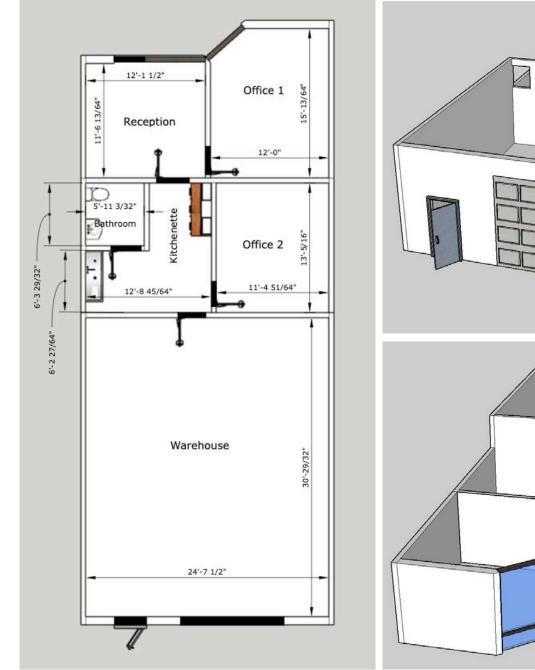

CENTURY 21 Golden West Realty

720 BILLINGS ST, UNIT C AURORA, CO 80011-6753



#### **PROPERTY OVERVIEW**

Hard to find small warehouse space with excellent highway access...located on the north-east corner of 6th Avenue and I-225. The mix of office to warehouse is 50/50. There is additional storage above the office area that is partially finished. The warehouse and office space are in excellent condition and have been very well maintained. This space is move in ready!

CONTACTS Tom Panton 303.589.3008 tpanton@straterapartners.com



1299 WASHINGTON AVE #120 | GOLDEN | CO | 80401 | INFO@STRATERAPARTNERS.COM | 720.593.9810

21 COMMERCIAL.

### **FLOORPLAN**





#### CONTACTS

Tom Panton 303.589.3008 tpanton@straterapartners.com



1299 WASHINGTON AVE #120 | GOLDEN | CO | 80401 | INFO@STRATERAPARTNERS.COM | 720.593.9810

### **PROPERTY HIGHLIGHTS**

| Building SF:  | 1,458 SF                                                                       |
|---------------|--------------------------------------------------------------------------------|
| Asking Price: | \$350,000.00 avalilable immediately                                            |
| Parking:      | Surface lot; 2 reserved spaces in front and 2 in back                          |
| Garage Doors: | One (1) drive-in door 10'x10' (HxW) with new electric commercial door opener   |
| Year Built:   | 1985                                                                           |
| HOA: