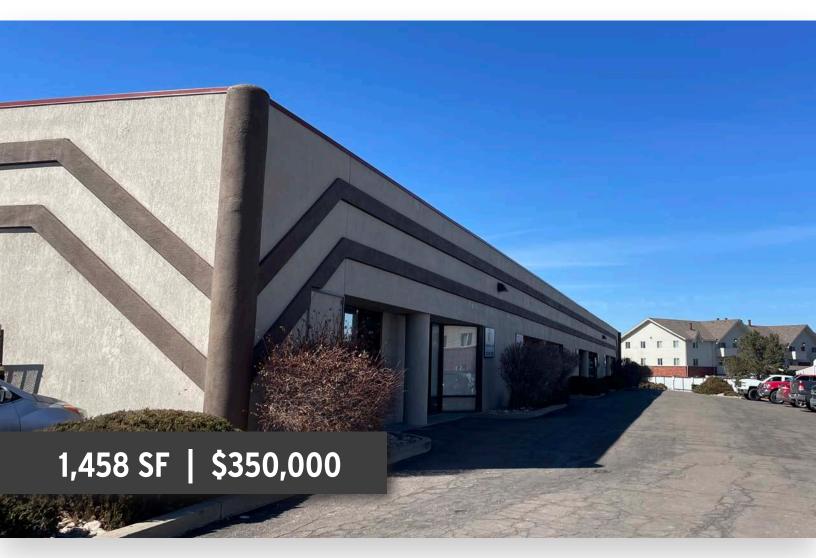

#### **PROPERTY OVERVIEW**

Hard to find small warehouse space with excellent highway access...located on the north-east corner of 6th Avenue and I-225. The mix of office to warehouse is 50/50. There is additional storage above the office area that is partially finished. The warehouse and office space are in excellent condition and have been very well maintained. This space is move in ready!

### **PROPERTY HIGHLIGHTS**

| Building SF:  | 1,458 SF                                                                       |
|---------------|--------------------------------------------------------------------------------|
| Asking Price: | \$350,000.00 avalilable immediately                                            |
| Parking:      | Surface lot; 2 reserved spaces in front and 2 in back                          |
| Garage Doors: | One (1) drive-in door 10'x10' (HxW) with new electric commercial door opener   |
| Year Built:   | 1985                                                                           |
| HOA:          | approx. \$249/mo.                                                              |
| Electric:     | New 3-phase 220v panel with plenty of spares                                   |
| HVAC:         | New units in warehouse and office areas                                        |
| Signage:      | Building mounted sign in front and on door glass;<br>Door mounted sign in rear |