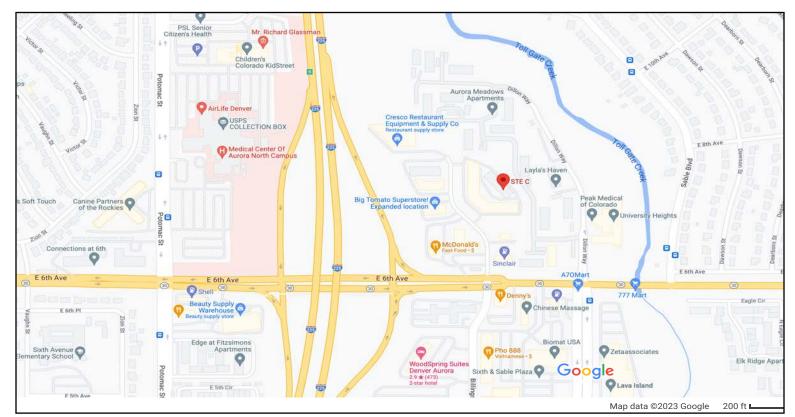

g Price: | \$350,000.00 avalilable immediately                                            |
| Parking:      | Surface lot; 2 reserved spaces in front and 2 in back                          |
| Garage Doors: | One (1) drive-in door 10'x10' (HxW) with new electric commercial door opener   |
| Year Built:   | 1985                                                                           |
| HOA:          | approx. \$249/mo.                                                              |
| Electric:     | New 3-phase 220v panel with plenty of spares                                   |
| HVAC:         | New units in warehouse and office areas                                        |
| Signage:      | Building mounted sign in front and on door glass;<br>Door mounted sign in rear |

### LOCATION



#### CONTACTS

Tom Panton 303.589.3008 tpanton@straterapartners.com



1299 WASHINGTON AVE #120 | GOLDEN | CO | 80401 | INFO@STRATERAPARTNERS.COM | 720.593.9810

21 COMMERCIAL.

#### **PHOTOS**













CONTACTS Tom Panton

303.589.3008 tpanton@straterapartners.com



1299 WASHINGTON AVE #120 | GOLDEN | CO | 80401 | INFO@STRATERAPARTNERS.COM | 720.593.9810

21 COMMERCIAL.

#### **PHOTOS (continued)**













CONTACTS Tom Panton 303.589.3008 tpanton@straterapartners.com



1299 WASHINGTON AVE #120 | GOLDEN | CO | 80401 | INFO@STRATERAPARTNERS.COM | 720.593.9810