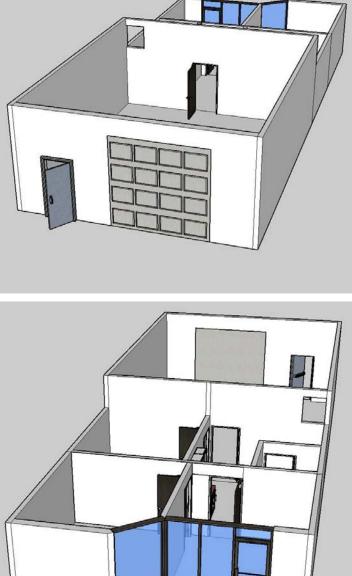

CENTURY 21 Golden West Realty

720 BILLINGS ST, UNIT C AURORA, CO 80011-6753



#### **PROPERTY OVERVIEW**

Hard to find small warehouse space with excellent highway access...located on the north-east corner of 6th Avenue and I-225. The mix of office to warehouse is 50/50. There is additional storage above the office area that is partially finished. The warehouse and office space are in excellent condition and have been very well maintained. This space is move in ready!

CONTACTS Tom Panton 303.589.3008 tpanton@straterapartners.com



1299 WASHINGTON AVE #120 | GOLDEN | CO | 80401 | INFO@STRATERAPARTNERS.COM | 720.593.9810

21 COMMERCIAL.

### **FLOORPLAN**





#### CONTACTS

Tom Panton 303.589.3008 tpanton@straterapartners.com



1299 WASHINGTON AVE #120 | GOLDEN | CO | 80401 | INFO@STRATERAPARTNERS.COM | 720.593.9810

### **PROPERTY HIGHLIGHTS**

| Building SF:  | 1,458 SF                                                                       |
|---------------|--------------------------------------------------------------------------------|
| Asking Price: | \$350,000.00 avalilable immediately                                            |
| Parking:      | Surface lot; 2 reserved spaces in front and 2 in back                          |
| Garage Doors: | One (1) drive-in door 10'x10' (HxW) with new electric commercial door opener   |
| Year Built:   | 1985                                                                           |
| HOA: