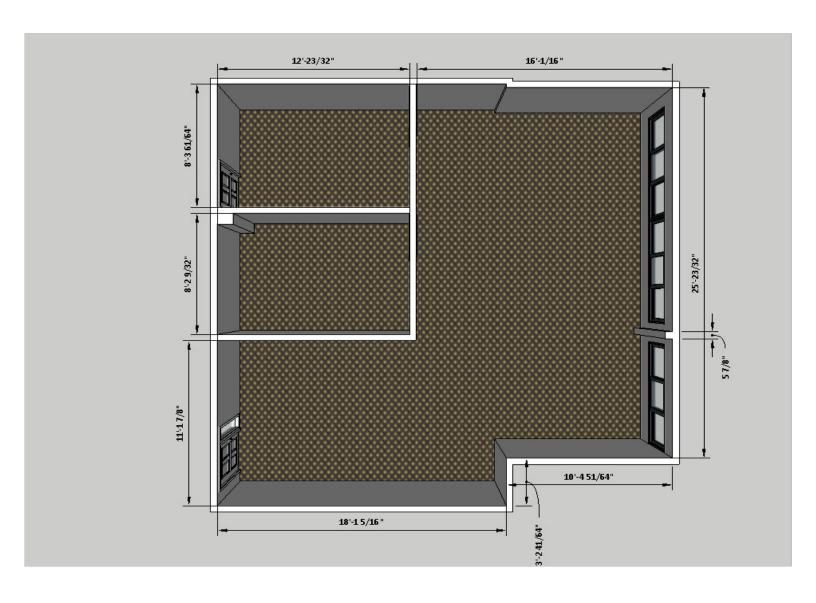

FOR LEASE OR SALE | OFFICE CONDO

# 6909 S HOLLY CIR, #250

6909 S HOLLY CIRCLE, UNIT #250 CENTENNIAL, CO 80112





#### **PROPERTY OVERVIEW**

Here is a golden opportunity own your own office space and put a stop to the never ending cycle of increasing rent payments. This office condominium is well located just off the Arapahoe Corridor. It has been recently renovated with nice finishes throughout. The floorplan is very open with one private office. There is a small kitchenette in the space. The space is perfect for an affordable, owner-occupied office space.

### CONTACTS



## 6909 S HOLLY CIR #250, CENTENNIAL, CO



### **FLOOR PLAN**







### FOR LEASE OR SALE | OFFICE CONDO

## 6909 S HOLLY CIR #250, CENTENNIAL, CO



### **PROPERTY HIGHLIGHTS**

| Building SF:  | 827 SF                       |
|---------------|------------------------------|
| Asking Price: | \$189,000.00 (\$228.54/SF)   |
| Lease Rate:   | \$19.00 FSG                  |
| Parking:      | Surface lot                  |
| Year Built:   | 1982                         |
| НОА:          | \$380.50/mo                  |
| Class:        | C                            |
| HVAC:         | Recently updated HVAC system |
| County:       | Arapahoe                     |

### **LOCATION**



#### **CONTACTS**



## 6909 S HOLLY CIR #250, CENTENNIAL, CO



### **PHOTOS**













#### **CONTACTS**



## 6909 S HOLLY CIR #250, CENTENNIAL, CO



### **PHOTOS (