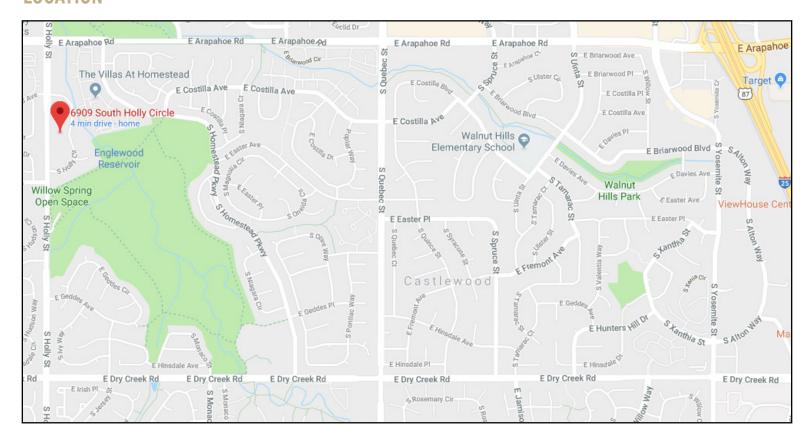

tchenette in the space. The space is perfect for an affordable, owner-occupied office space.

### CONTACTS



## 6909 S HOLLY CIR #250, CENTENNIAL, CO



### **FLOOR PLAN**







### FOR LEASE OR SALE | OFFICE CONDO

## 6909 S HOLLY CIR #250, CENTENNIAL, CO



### **PROPERTY HIGHLIGHTS**

| Building SF:  | 827 SF                       |
|---------------|------------------------------|
| Asking Price: | \$189,000.00 (\$228.54/SF)   |
| Lease Rate:   | \$19.00 FSG                  |
| Parking:      | Surface lot                  |
| Year Built:   | 1982                         |
| НОА:          | \$380.50/mo                  |
| Class:        | C                            |
| HVAC:         | Recently updated HVAC system |
| County:       | Arapahoe                     |

### **LOCATION**



#### **CONTACTS**



## 6909 S HOLLY CIR #250, CENTENNIAL, CO



### **PHOTOS**













#### **CONTACTS**



## 6909 S HOLLY CIR #250, CENTENNIAL, CO



### **PHOTOS (continued)**













#### **CONTACTS**