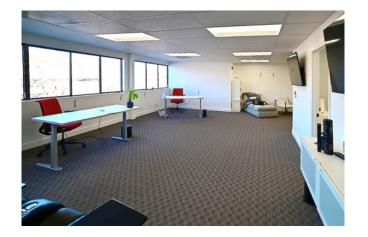

ce space.

### CONTACTS



## 6909 S HOLLY CIR #250, CENTENNIAL, CO



### **FLOOR PLAN**







### FOR LEASE OR SALE | OFFICE CONDO

## 6909 S HOLLY CIR #250, CENTENNIAL, CO



### **PROPERTY HIGHLIGHTS**

| Building SF:  | 827 SF                       |
|---------------|------------------------------|
| Asking Price: | \$189,000.00 (\$228.54/SF)   |
| Lease Rate:   | \$19.00 FSG                  |
| Parking:      | Surface lot                  |
| Year Built:   | 1982                         |
| НОА:          | \$380.50/mo                  |
| Class:        | C                            |
| HVAC:         | Recently updated HVAC system |
| County:       | Arapahoe                     |

### **LOCATION**



#### **CONTACTS**



## 6909 S HOLLY CIR #250, CENTENNIAL, CO



### **PHOTOS**













#### **CONTACTS**



## 6909 S HOLLY CIR #250, CENTENNIAL, CO



### **PHOTOS (continued)**













#### **CONTACTS**