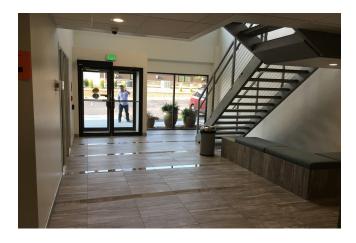

ALE | OFFICE CONDO

## 6909 S HOLLY CIR #250, CENTENNIAL, CO



### **PROPERTY HIGHLIGHTS**

| Building SF:  | 827 SF                       |
|---------------|------------------------------|
| Asking Price: | \$189,000.00 (\$228.54/SF)   |
| Lease Rate:   | \$19.00 FSG                  |
| Parking:      | Surface lot                  |
| Year Built:   | 1982                         |
| НОА:          | \$380.50/mo                  |
| Class:        | C                            |
| HVAC:         | Recently updated HVAC system |
| County:       | Arapahoe                     |

### **LOCATION**



#### **CONTACTS**



## 6909 S HOLLY CIR #250, CENTENNIAL, CO



### **PHOTOS**













#### **CONTACTS**



## 6909 S HOLLY CIR #250, CENTENNIAL, CO



### **PHOTOS (continued)**













#### **CONTACTS**