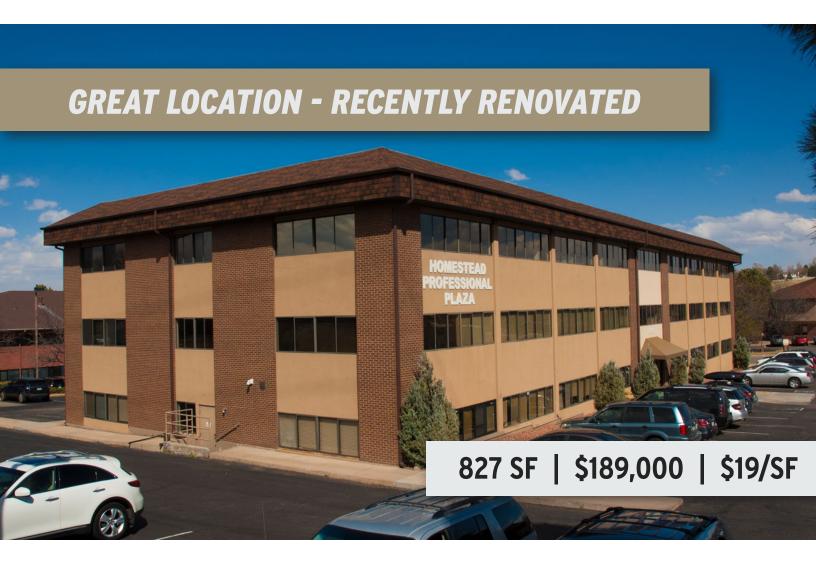

FOR LEASE OR SALE | OFFICE CONDO

# 6909 S HOLLY CIR, #250

6909 S HOLLY CIRCLE, UNIT #250 CENTENNIAL, CO 80112

#### **PROPERTY OVERVIEW**

Here is a golden opportunity own your own office space and put a stop to the never ending cycle of increasing rent payments. This office condominium is well located just off the Arapahoe Corridor. It has been recently renovated with nice finishes throughout. The floorplan is very open with one private office. There is a small kitchenette in the space. The space is perfect for an affordable, owner-occupied office space.

### **PROPERTY HIGHLIGHTS**

| Building SF:  | 827 SF                       |
|---------------|------------------------------|
| Asking Price: | \$189,000.00 (\$228.54/SF)   |
| Lease Rate:   | \$19.00 FSG                  |
| Parking:      | Surface lot                  |
| Year Built:   | 1982                         |
| НОА:          | \$380.50/mo                  |
| Class:        | C                            |
| HVAC:         | Recently updated HVAC system |
| County:       | Arapahoe                     |