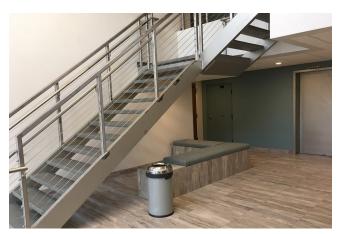

OR SALE | OFFICE CONDO

## 6909 S HOLLY CIR #250, CENTENNIAL, CO



### **PROPERTY HIGHLIGHTS**

| Building SF:  | 827 SF                       |
|---------------|------------------------------|
| Asking Price: | \$189,000.00 (\$228.54/SF)   |
| Lease Rate:   | \$19.00 FSG                  |
| Parking:      | Surface lot                  |
| Year Built:   | 1982                         |
| НОА:          | \$380.50/mo                  |
| Class:        | C                            |
| HVAC:         | Recently updated HVAC system |
| County:       | Arapahoe                     |

### **LOCATION**



#### **CONTACTS**



## 6909 S HOLLY CIR #250, CENTENNIAL, CO



### **PHOTOS**













#### **CONTACTS**



## 6909 S HOLLY CIR #250, CENTENNIAL, CO



### **PHOTOS (continued)**













#### **CONTACTS**