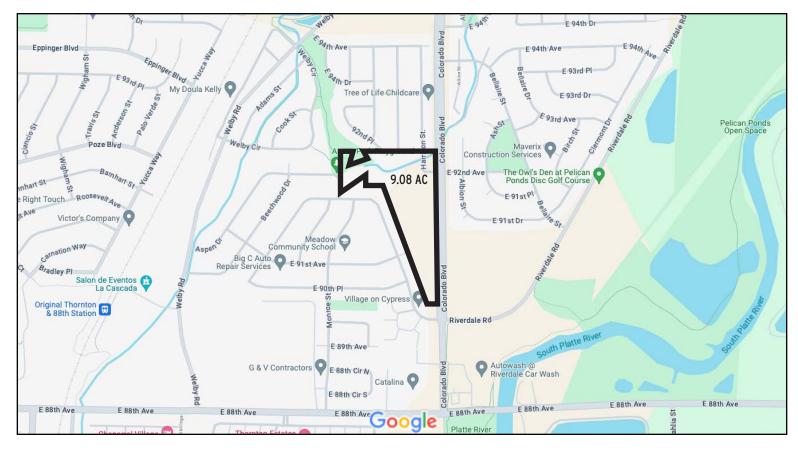

#### **PROPERTY OVERVIEW**

9.08 acres of unimproved residential/commercial land in Adams County ready for development in the heart of Adams County, just minutes from Downtown Denver. Electric and water is available. Zoned for residential / retail...can be developed for residential (multi-family) (SFA) and commercial retail (CR). The property is located on the west side of Colorado Blvd between 88th Ave and Thornton Pkwy in Thornton CO. Is close to a variety of amenities, including schools, shopping, restaurants and more.

## LOCATION