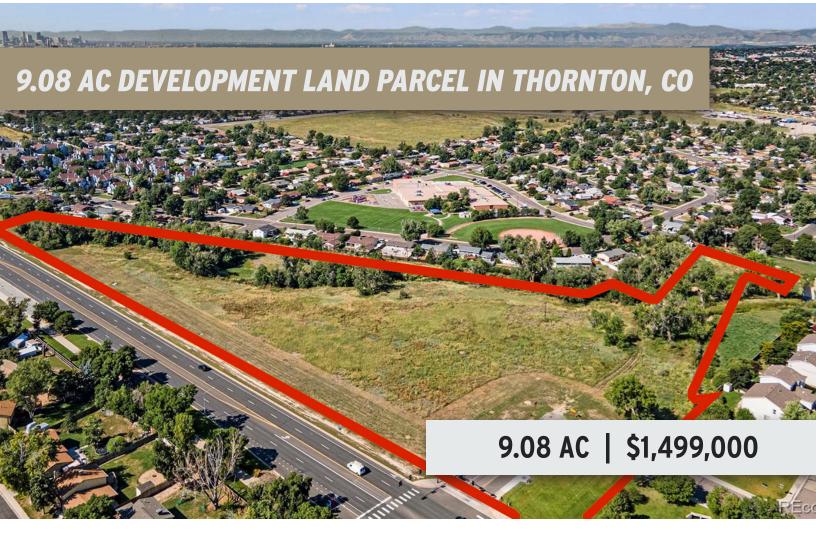

# FOR SALE | DEVELOPMENT LAND THORNTON DEVELOPMENT LAND

COLORADO BLVD BETWEEN 88TH AVE & THORNTON PKWY THORNTON, CO

CENTURY 21 Golden West Realty

#### **PROPERTY OVERVIEW**

9.08 acres of unimproved residential/commercial land in Adams County ready for development in the heart of Adams County, just minutes from Downtown Denver. Electric and water is available. Zoned for residential / retail...can be developed for residential (multi-family) (SFA) and commercial retail (CR). The property is located on the west side of Colorado Blvd between 88th Ave and Thornton Pkwy in Thornton CO. Is close to a variety of amenities, including schools, shopping, restaurants and more.

# **PROPERTY HIGHLIGHTS**

| Acreage:             | 9.08 AC                                                                                                                                                                                                                                                                                                                                                                                                                    |
|----------------------|----------------------------------------------------------------------------------------------------------------------------------------------------------------------------------------------------------------------------------------------------------------------------------------------------------------------------------------------------------------------------------------------------------------------------|
| Asking Price:        | \$1,499,000.00 (\$3.79/SF)                                                                                                                                                                                                                                                                                                                                                                                                 |
| Zoning:              | CR & SFA (Thornton)                                                                                                                                                                                                                                                                                                                                                                                                        |
| Taxes:               | \$5,942.88                                                                                                                                                                                                                                                                                                                                                                                                                 |
| County:              | Adams                                                                                                                                                                                                                                                                                                                                                                                                                      |
| Utilities:           | Electric, Gas & Water are available                                                                                                                                                                                                                                                                                                                                                                                        |
| In Opportunity Zone? | No                                                                                                                                                                                                                                                                                                                                                                                                                         |
| In Enterprise Zone?  | No                                                                                                                                                                                                                                                                                                                                                                                                                         |
| Legal Description:   | SECT,TWN,RNG:24-2-68 DESC: BEG 1240/81 FT N OF SE COR SEC 24 TH W 207/16 FT TO A PT ON ELY<br>BOUNDARY LN OF THORNTON VALLEY EAST THIRD FILING TH ALG SD BOUNDARY LN N 06D 12M W<br>78/37 FT N 21D 49M W 1151/67 FT W 341/95 FT TO A PT ON E LN THORNTON VALLEY EAST SECOND<br>FILING TH N 248/85 FT TO A PT ON N LN OF SE4 SD SEC TH E 972/25 FT TO E4 COR SD SEC TH S<br>1392/20 FT TO POB EXC PARCS AND EXC RDS 11/415A |