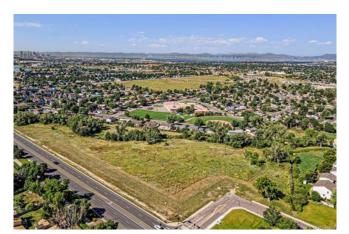

#### **PROPERTY OVERVIEW**

9.08 acres of unimproved residential/commercial land in Adams County ready for development in the heart of Adams County, just minutes from Downtown Denver. Electric and water is available. Zoned for residential / retail...can be developed for residential (multi-family) (SFA) and commercial retail (CR). The property is located on the west side of Colorado Blvd between 88th Ave and Thornton Pkwy in Thornton CO. Is close to a variety of amenities, including schools, shopping, restaurants and more.

### **PHOTOS**