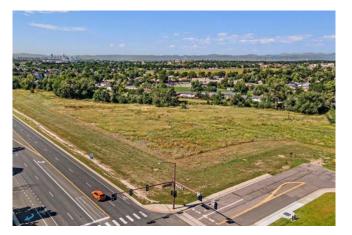

#### **PROPERTY OVERVIEW**

9.08 acres of unimproved residential/commercial land in Adams County ready for development in the heart of Adams County, just minutes from Downtown Denver. Electric and water is available. Zoned for residential / retail...can be developed for residential (multi-family) (SFA) and commercial retail (CR). The property is located on the west side of Colorado Blvd between 88th Ave and Thornton Pkwy in Thornton CO. Is close to a variety of amenities, including schools, shopping, restaurants and more.

### **PHOTOS**